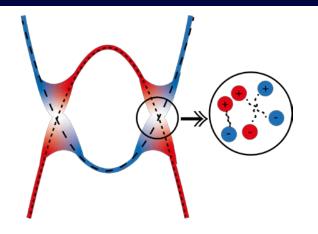

- 2D materials/interfaces
  - Engineering quantum electrons/quasiparticles
- Quantum coherent orders
  - Superconductivity, Excitons
- Quantum sensing
  - FE fluctuations with NV centers
    (collaboration w/R. Sahay[Harvard] and S. Chatterjee [CMU])