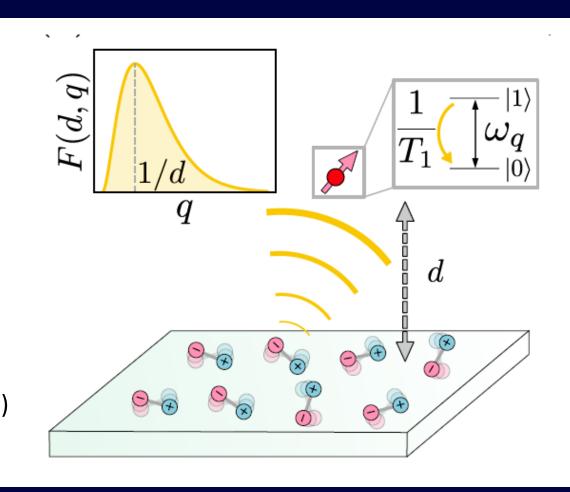

- 2D materials/interfaces
  - Engineering quantum electrons/quasiparticles
- Quantum coherent orders
  - Superconductivity, Excitons
- Quantum sensing
  - FE fluctuations with NV centers
    (collaboration w/R. Sahay[Harvard] and S. Chatterjee [CMU])