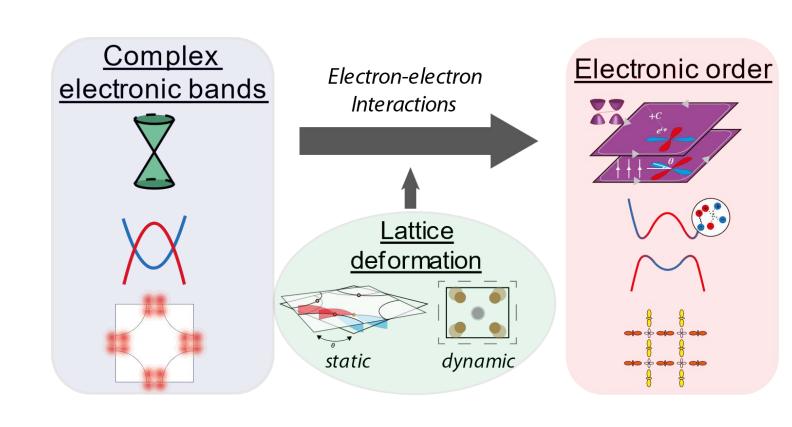

Strong electronic correlations

Electron-lattice interplay

 Plans: Quantum sensing of correlated 2D materials/interfaces

- 2D materials/interfaces
  - Engineering quantum electrons/quasiparticles
  - Twistronics to realize topological states
- Quantum coherent orders
  - Superconductivity, Excitonic condensates
- Quantum sensing
  - FE fluctuations with NV centers